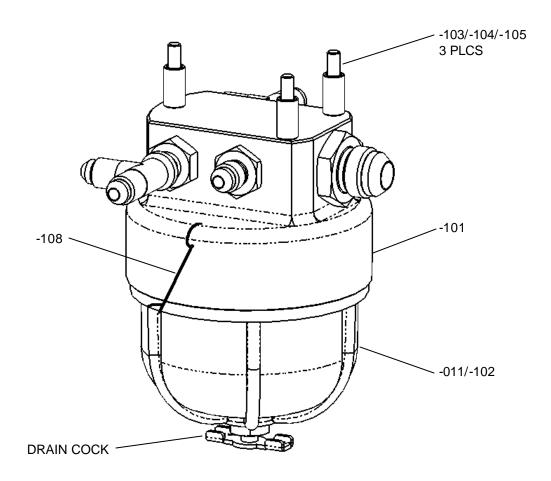

## **Installation Instructions**

4. Install Reservoir Housing, Reservoir Bowl Assy, -011, and hardware as shown. Reference Figure 2.

## NOTE: Do not over tighten Reservoir Bowl Assy

- 5. Secure Reservoir Bowl Assy to Reservoir Housing with lockwire, -108, as shown. Reference Figure 2.
- 6. Ensure Drain Cock is tightly closed.
- 7. Installation complete.

Figure 2

Revision: NI

Date: May 10, 2001 Doc. No.: AAL-061-502-001-II Page 3 of 3