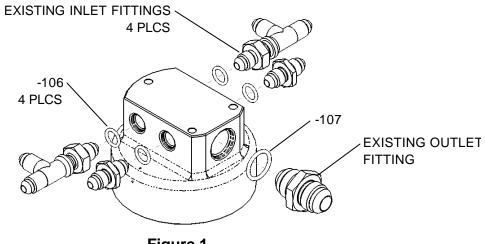

### **Installation Instructions**

- 1. Remove existing Manifold, P/N 212-061-502-001, and hardware from Tail Rotor Servo compartment.
- 2. Remove existing drain fittings from manifold and replace o-rings with -106/-107, as required.
- 3. Install existing drain fittings in Reservoir Housing, -101, as shown. Reference Figure 1.

Figure 1

Revision: NI

Date: May 10, 2001 Doc. No.: AAL-061-502-001-II Page 2 of 3

1260 Industrial Road, Kelowna, B.C., Canada V1Z 1G5 Phone: (250) 769-6344 Fax: (250) 769-6303 admin@alpineaerotech.com