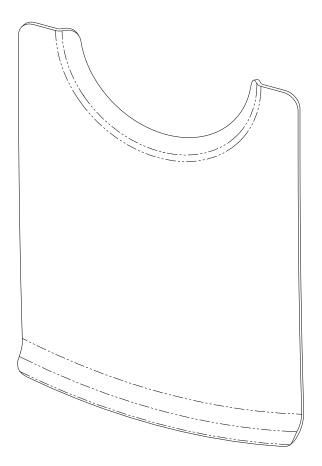

## **General Notes**

- 1. Refer to the Panel Guard Illustrated Part Breakdown and Installation Instructions for the replacement of damaged or worn items contained within this document.
- 2. Repairs are not permitted. Contact Alpine Aerotech Ltd. for further information.

## 100 Hour/12 Month Inspections

- 1. Perform a Detailed Inspection on all items to ensure proper security.
- 2. Perform a Detailed Inspection on all items/materials to ensure proper integrity.
- 3. Perform a Detailed Inspection on the Panel Guard, Detail to ensure that it is not delaminating from the Fuel Cell Panel.